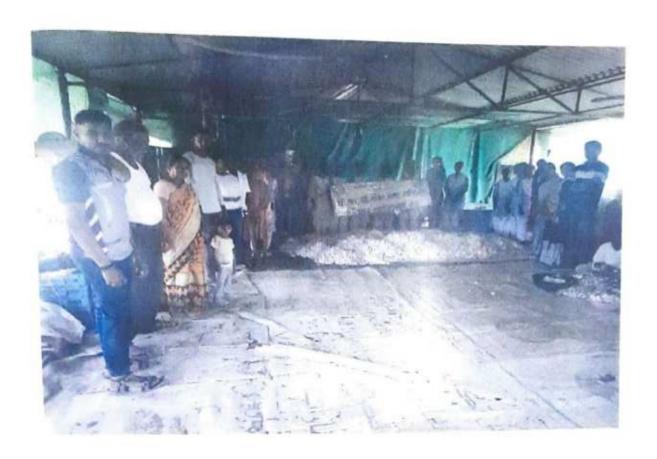

students learned all sericulture techniques in detail.

Number of students present for the study tour - 15

#### Outcome of the Course -

- 1) Students learned in detail all techniques of Sericulture.
- 2) Students became self efficient to start their own business.
- 3) Students learned to generate employment.

#### B.Sc. Final Year Admitted students List

- 1) Pragati Sanjayrao Nikode
- 2) Pornima Bandu Deolikar
- 3) Nisha Dnyaneshwar Dharmul
- 4) Kiran Purushottam Parate
- 5) Nisha Pramodraoji Zade
- 6) Ruchika Subhashrao Hulke
- 7) Sanjana Ramaji Wandile
- 8) Utkarsha Kishorrao Zore
- 9) Utkarsha Umesh Lende
- 10) Suraj Ramesh Zamare
- 11) vaishnavi Sunil Kawalkar
- 12) Sonali Suresh Zade
- 13) Ankita Gajanan Jachak
- 14) Karishma Ravichandraji patil
- 15) Pawan Rambhauji kantode







Dr. Karuna P. Ganvir

Asst. Professor

Dr. R. G. Bhoyar Arts, Comm. and Science College, Seloo Dr. Sanjay S. Kanode Principal

Dr. R. G. Bhoyar Arts, Comm. and Science College, Seloo

PRINCIPAL

Dr. R. G. B' Arts, Comm. & Sale: ce Lunege, SELOO

# Dr. R. G. Bhoyar Arts, Commerce and Science College, Seloo Certificate course in Sericulture

### Annual Report 2022-23

During this session 2022-23, the classes for Certificate course in Sericulture started from 16<sup>th</sup> August 2022 to 30<sup>th</sup> January 23 on every Friday and Saturday in the morning 9am to 10am. Total 20 students of B.Sc. Second and Final year were admitted to this course during this session. Theory periods were held in college, but for practical session students visited to the Sericulture field of farmers, where